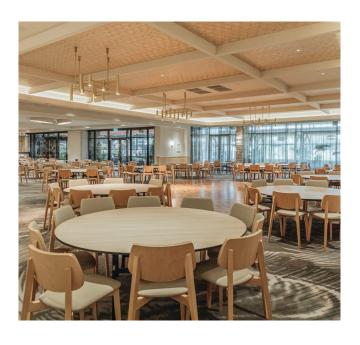

# ROOM CAPACITY

| ROOM                    | CONFERENCE<br>(CABARET) | CONFERENCE<br>(THEATRE STYLE) | BANQUET   | COCKTAIL  |
|-------------------------|-------------------------|-------------------------------|-----------|-----------|
| Heritage                | -                       | 20 - 40                       | 25 - 40   | 30 - 50   |
| Club Room               | 20 - 35                 | 20 - 50                       | -         | -         |
| Panorama                | 40 - 80                 | 50 - 100                      | 60 - 130  | 80 - 150  |
| Mulgrave                | 60 - 80                 | 80 - 120                      | 80 - 120  | 100 - 150 |
| Mulgrave +<br>Extension | 90 - 180                | 130 - 200                     | 130 - 220 | 150 - 300 |
| Terrace                 | -                       | -                             | 25 - 50   | 30 - 60   |

# MULGRAVE ROOM

- Caters up to 150 people
- Private Bar
- Dance Floor
- Data Projector and Screen
- In built Audio System

# PANORAMA ROOM

- Caters up to 150 people
- Private Bar
- Dance Floor
- Data Projector and Screen
- In built Audio System
- Private Balcony