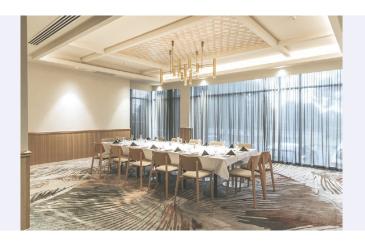

# HERITAGE ROOM

- Caters up to 50 people
- Bar Directly outside room
- Data Projector and Screen

# CLUB ROOM

- Caters up to 50 people
- Private Balcony
- Heaters
- Drop Down Blinds