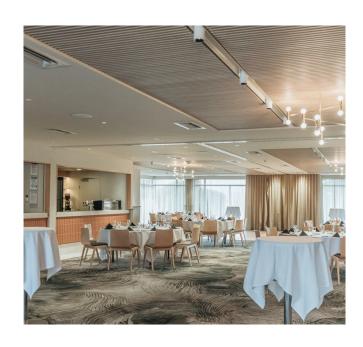

# HERITAGE ROOM

- Caters up to 50 people
- Bar Directly outside room
- Data Projector and Screen

# CLUB ROOM

- Caters up to 50 people
- Private Balcony
- Heaters
- Drop Down Blinds