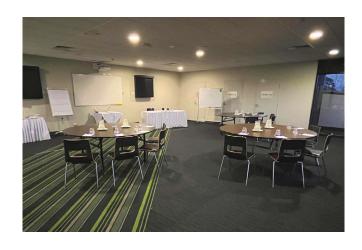

# ROOM CAPACITY

| ROOM                    | CONFERENCE<br>(CABARET) | CONFERENCE<br>(THEATRE STYLE) | BANQUET   | COCKTAIL  |
|-------------------------|-------------------------|-------------------------------|-----------|-----------|
| Heritage                | -                       | 20 - 40                       | 25 - 40   | 30 - 50   |
| Club Room               | 20 - 35                 | 20 - 50                       | -         | -         |
| Panorama                | 40 - 80                 | 50 - 100                      | 60 - 130  | 80 - 150  |
| Mulgrave                | 60 - 80                 | 80 - 120                      | 80 - 120  | 100 - 150 |
| Mulgrave +<br>Extension | 90 - 180                | 130 - 200                     | 130 - 220 | 150 - 300 |
| Terrace                 | -                       | -                             | 25 - 50   | 30 - 60   |

# MULGRAVE ROOM + EXTENSION

- Caters up to 300 people
- Private Bar
- Dance Floor
- Data Projector and Screen
- In built Audio System
- Portable Stage

# MULGRAVE ROOM

- Caters up to 150 people
- Private Bar
- Dance Floor
- Data Projector and Screen
- In built Audio System