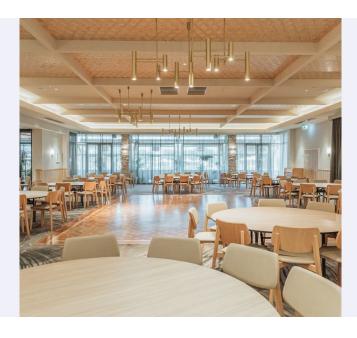

# ROOM CAPACITY

| ROOM                    | CONFERENCE<br>(CABARET) | CONFERENCE<br>(THEATRE STYLE) | BANQUET   | COCKTAIL  |
|-------------------------|-------------------------|-------------------------------|-----------|-----------|
| Heritage                | -                       | 20 - 40                       | 25 - 40   | 30 - 50   |
| Club Room               | 20 - 35                 | 20 - 50                       | -         | -         |
| Panorama                | 40 - 80                 | 50 - 100                      | 60 - 130  | 80 - 150  |
| Mulgrave                | 60 - 80                 | 80 - 120                      | 80 - 120  | 100 - 150 |
| Mulgrave +<br>Extension | 90 - 180                | 130 - 200                     | 130 - 220 | 150 - 300 |
| Terrace                 | -                       | -                             | 25 - 50   | 30 - 60   |

# MULGRAVE ROOM

- Caters up to 150 people
- Private Bar
- Dance Floor
- Data Projector and Screen
- In built Audio System

# PANORAMA ROOM

- Caters up to 150 people
- Private Bar
- Dance Floor
- Data Projector and Screen
- In built Audio System
- Private Balcony